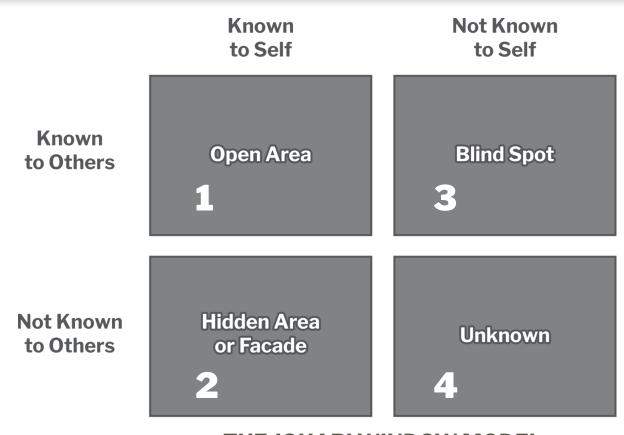

## THE JOHARI WINDOW MODEL

| ND known to others?                                                                                                                  |  |
|--------------------------------------------------------------------------------------------------------------------------------------|--|
|                                                                                                                                      |  |
|                                                                                                                                      |  |
|                                                                                                                                      |  |
| hat are some examples in your life from Box 2, the <b>Hidden Area or Facade</b> that are <b>known to you</b> JT NOT KNOWN to others? |  |
|                                                                                                                                      |  |
|                                                                                                                                      |  |
|                                                                                                                                      |  |

What are some examples in your life from Box 1, the **Open Area** that are *known to you* 

JOHARI WINDOW: Identifying Blind Spots

Take a few moments and identify three people who are the most influential to you right now. They could be your spouse, family member, friend or a co-worker or someone who knows you well. Approach them with the following questions: